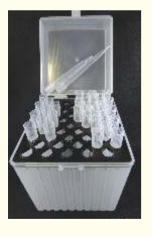

- ◆ 15ml can put 5 x 5 holes and 25 test tubes. The size is W14.5 x D14.5 x H15.3 cm.
- ♦ 50ml can put 4 x 4 holes and 16 test tubes. The size is W14.5 x D14.5 x H15.3 cm.
- ◆ The 5ml tip box can be fitted with 50 tips. Can be shown in Figure tip length 14.5cm , 12.4cm or others).

SG5052-000 15ml Centrifuge tube box

SG5053-000 50ml Centrifuge tube box

SG5051-000 5ml Tip box

| Cat No     | specification            |         |
|------------|--------------------------|---------|
| SG5052-000 | 15ml Centrifuge tube box | 20ea/cs |
| SG5053-000 | 50ml Centrifuge tube box | 20ea/cs |
| SG5051-000 | 5ml Tip box              | 20ea/cs |