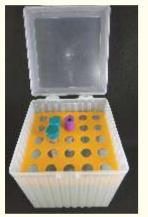

- ◆ 15ml can put 5 x 5 holes and 25 test tubes. The size is W14.5 x D14.5 x H15.3 cm.
- ♦ 50ml can put 4 x 4 holes and 16 test tubes. The size is W14.5 x D14.5 x H15.3 cm.
- ◆ The 5ml tip box can be fitted with 50 tips. Can be shown in Figure tip length 14.5cm , 12.4cm or others).

SG5052-000 15ml Centrifuge tube box

SG5053-000 50ml Centrifuge tube box

SG5051-000 5ml Tip box

| Cat No     | specification            |         |
|------------|--------------------------|---------|
| SG5052-000 | 15ml Centrifuge tube box | 20ea/cs |
| SG5053-000 | 50ml Centrifuge tube box | 20ea/cs |
| SG5051-000 | 5ml Tip box              | 20ea/cs |