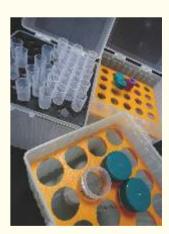

## Description:

Multi function test tube can be replaced with different size test tubes or 5ml tips. The storage boxes for 15ml and 50ml centrifuge tubes can be placed. High temperature and high pressure sterilization at 121°C 15min, When the laminates are removed, they can be used as equipment sterilizing boxes or when the upper covers are removed. Can be used as small sterilize bucket or garbage bin.

- ◆ 15ml can put 5 x 5 holes and 25 test tubes. The size is W14.5 x D14.5 x H15.3 cm.
- ♦ 50ml can put 4 x 4 holes and 16 test tubes. The size is W14.5 x D14.5 x H15.3 cm.
- ◆ The 5ml tip box can be fitted with 50 tips. Can be shown in Figure tip length 14.5cm , 12.4cm or others).

SG5052-000 15ml Centrifuge tube box

SG5053-000 50ml Centrifuge tube box

SG5051-000 5ml Tip box

| Cat No     | specification            |         |
|------------|--------------------------|---------|
| SG5052-000 | 15ml Centrifuge tube box | 20ea/cs |
| SG5053-000 | 50ml Centrifuge tube box | 20ea/cs |
| SG5051-000 | 5ml Tip box              | 20ea/cs |