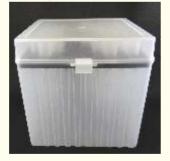

## Multi-function box Centrifuge tube box/Tip box

## Description:

Multi function test tube can be replaced with different size test tubes or 5ml tips. The storage boxes for 15ml and 50ml centrifuge tubes can be placed. High temperature and high pressure sterilization at 121°C 15min, When the laminates are removed, they can be used as equipment sterilizing boxes or when the upper covers are removed. Can be used as small sterilize bucket or garbage bin.