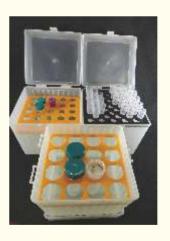

## Description:

Multi function test tube can be replaced with different size test tubes or 5ml tips. The storage boxes for 15ml and 50ml centrifuge tubes can be placed. High temperature and high pressure sterilization at 121°C 15min, When the laminates are removed, they can be used as equipment sterilizing boxes or when the upper covers are removed. Can be used as small sterilize bucket or garbage bin.

- ◆ 15ml can put 5 x 5 holes and 25 test tubes. The size is W14.5 x D14.5 x H15.3 cm.
- ♦ 50ml can put 4 x 4 holes and 16 test tubes. The size is W14.5 x D14.5 x H15.3 cm.
- ◆ The 5ml tip box can be fitted with 50 tips. Can be shown in Figure tip length 14.5cm , 12.4cm or others).

SG5052-000 15ml Centrifuge tube box

SG5053-000 50ml Centrifuge tube box

SG5051-000 5ml Tip box

| Cat No     | specification            |         |
|------------|--------------------------|---------|
| SG5052-000 | 15ml Centrifuge tube box | 20ea/cs |
| SG5053-000 | 50ml Centrifuge tube box | 20ea/cs |
| SG5051-000 | 5ml Tip box              | 20ea/cs |