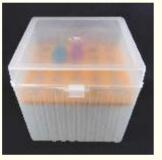

- ◆ 15ml can put 5 x 5 holes and 25 test tubes. The size is W14.5 x D14.5 x H15.3 cm.
- ♦ 50ml can put 4 x 4 holes and 16 test tubes. The size is W14.5 x D14.5 x H15.3 cm.
- ◆ The 5ml tip box can be fitted with 50 tips. Can be shown in Figure tip length 14.5cm , 12.4cm or others).

SG5052-000 15ml Centrifuge tube box

SG5053-000 50ml Centrifuge tube box

SG5051-000 5ml Tip box

| Cat No     | specification            |         |
|------------|--------------------------|---------|
| SG5052-000 | 15ml Centrifuge tube box | 20ea/cs |
| SG5053-000 | 50ml Centrifuge tube box | 20ea/cs |
| SG5051-000 | 5ml Tip box              | 20ea/cs |