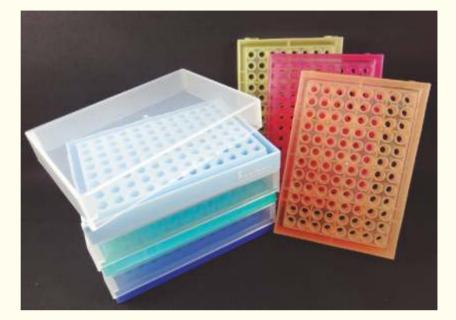

## 96 Place PCR Tube Rack

| Cat No   | specification                   |          |
|----------|---------------------------------|----------|
| 5011-400 | 96 well PCR tube Racks (Purple) | 100/case |
| 5011-300 | 96 well PCR tube Racks (yellow) | 100/case |
| 5011-500 | 96 well PCR tube Racks (orange) | 100/case |
| 5011-100 | 96 well PCR tube Racks (blue)   | 100/case |
| 5011-200 | 96 well PCR tube Racks (green)  | 100/case |

- ◆ Freezer racks with separate lids are for all major brands of screw cap micro centrifuge tubes.
- ♦ The box holds up to 0.2ml / 96 tubes.
- lacktriangle Has an alpha numeric labeling area.
- ◆ Have every kind of color, the convenient laboratory.
- ♦ Freezes to -90°C
- ◆ Material : Polypropylene