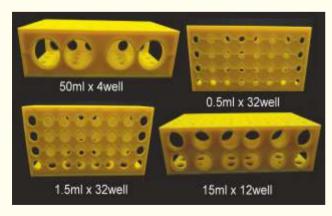

## **Four Faces Rack**

- ◆ PP test tube rack can be used for multipurpose in four face different test tubes diameter.
- $\spadesuit$  Polypropylene racks and boxes suitable for use with 0.5ml  $\,^{\backprime}$  1.5ml  $\,^{\backprime}$  1.7ml  $\,^{\backprime}$  2.0ml  $\,^{\backprime}$  15ml  $\,^{\backprime}$  50ml tubes

| Cat No   | specification            |         |
|----------|--------------------------|---------|
| 5033-000 | Four Faces Rack (nature) | 50/case |
| 5033-100 | Four Faces Rack (blue)   | 50/case |
| 5033-200 | Four Faces Rack (green)  | 50/case |
| 5033-V00 | Four Faces Rack (purple) | 50/case |
| 5033-300 | Four Faces Rack (yellow) | 50/case |
| 5033-R00 | Four Faces Rack (red)    | 50/case |
| 5033-600 | Four Faces Rack (Pink)   | 50/case |