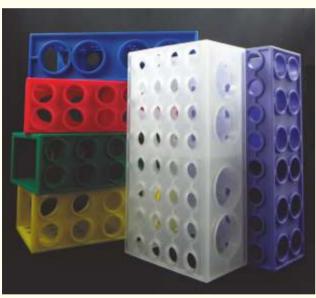

## **Four Faces Rack**

- ◆ PP test tube rack can be used for multipurpose in four face different test tubes diameter.
- $\spadesuit$  Polypropylene racks and boxes suitable for use with 0.5ml  $\,^{\backprime}$  1.5ml  $\,^{\backprime}$  1.7ml  $\,^{\backprime}$  2.0ml  $\,^{\backprime}$  15ml  $\,^{\backprime}$  50ml tubes

| Cat No   | specification            |         |
|----------|--------------------------|---------|
| 5033-000 | Four Faces Rack (nature) | 50/case |
| 5033-100 | Four Faces Rack (blue)   | 50/case |
| 5033-200 | Four Faces Rack (green)  | 50/case |
| 5033-V00 | Four Faces Rack (purple) | 50/case |
| 5033-300 | Four Faces Rack (yellow) | 50/case |
| 5033-R00 | Four Faces Rack (red)    | 50/case |
| 5033-600 | Four Faces Rack (Pink)   | 50/case |