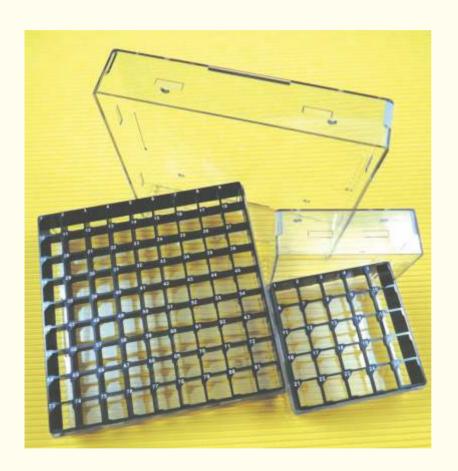

## Freezer Storage Box with Separate Lid

The storage box is for use with major brands of screw cap micro centrifuge tubes. This box is designed to hold 25 or 81 tubes upright and separate to provide adequate spacing for sub zero storage. Drain holes are provided in box for usage to  $-190^{\circ}$ C  $5\frac{1}{4}$  "L x  $5\frac{1}{4}$  "W x 21/16" H size fits all standard storage units.

Clear lid gives you a good view of samples and does not require special alignment to close. Posts next to tubes are numbered letting you locate the sample you need quickly. Stackable and autoclavable Made of polycarbonate

| Cat No   | specification |                                       |          |
|----------|---------------|---------------------------------------|----------|
| 5061-700 | 25 well       | Freezer Storage Box with Separate Lid | 100/case |
| 5062-700 | 81 well       | Freezer Storage Box with Separate Lid | 90/case  |