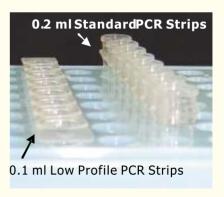

## Low Profile 8-Strips & caps QPCR/PCR tube

Although low profile tubes were introduced in the marketplace back in 2000, some companies have renamed the original low profile 0.2 ml vessels description to 0.1 ml "vessel". Low profile (0.1 ml) products are used in "fast cyclers" from ABI, Roche LightCycler ® 480 systems as well in qPCR cyclers with height adjustable lids. The difference between low profile 0.1 ml vessels and regular products is the height of the product and consequently the volume it can hold. More than half of a regular-profile strip remains above the thermal block level. In low profile tubes there is a smaller "air" volume above the reaction mix than in regular and high profile tubes. This allows less reaction mix to go into gas phase, leading to less concentration of the samples, less change in reaction conditions and therefore to more reproducible results. Most fast cyclers accept low profile tubes, strips and plates. Most regular PCR cyclers accept standard PCR tubes products. (tubes, tube-strips and plates).