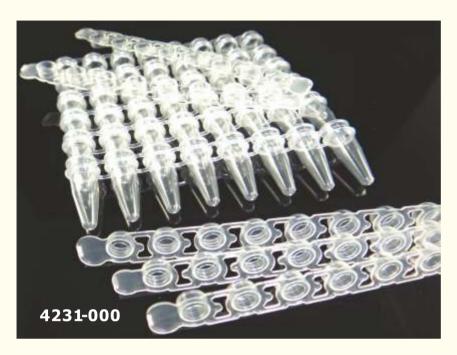

## QPCR 8-strip tube & caps / individually strip tube

4032-000

| Cat No   | specification                               |                         |
|----------|---------------------------------------------|-------------------------|
| 4031-000 | Optically Clean Strips tube & cap           | 120`s/box, 10 box/cases |
| 4231-000 | Optically Clean Strips cap                  | 250`s/box, 10 box/cases |
| 4032-000 | 8-Strip PCR Tube with Individually Attached | 120`s/box, 10 box/cases |
|          | Optically Clear Flat Cap                    |                         |

Each Ultra Clear Cap has a highly polished flat surface, providing an optically clear window. The caps are mounded from a specially formulated polypropylene that enhances signal detection by minimizing autofluorescence and maximizing transmission.

- ◆ SG4031-000 type: 8-cap strip and tube
- ◆ SG4032-000 type: 8-Strip PCR Tube (Natural) with Individually Attached Optically Clear Flat Cap, Tubes attached by One Strand
- ◆ Specially formulated ultra clear
- Polypropylene
- Highly polished
- ◆ Flat cap design