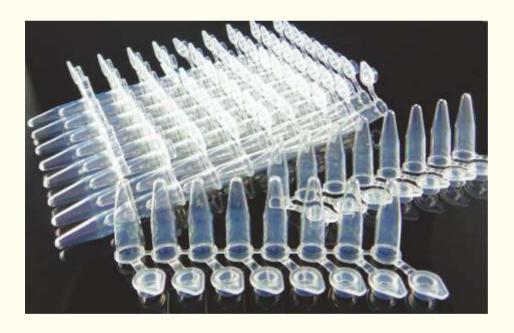

## 8-Strip PCR Tube with Individually Attached Flat Cap

- ◆ Manufactured to strict QC standards with ultra-thin walls to ensure rapid thermal transfer
- ◆ Individually attached caps eliminates the possibility of cross-contamination through accidental cap-tube mix ups
- Angled lids allow the tubes to be nested together in racks without interfering with one Another
- ◆ 8-Strip PCR Tube with Individually Attached Optically Clear Flat Cap, Tubes attached by One Strand
  - ★ 8-Strip PCR Tube with Individually Attached Flat Cap, Tubes attached by One Strand
  - ★ Individually attached caps eliminates the possibility of crosscontamination through