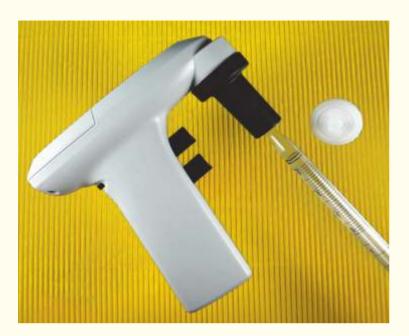

## **Smart Pipet**

Smart pipet is an electronic pipette controller designed for use with graduated and volumetric glass and plastic pipets. The ergonomic design make it very easy handle and operate. The pipetting speed can be controlled by push buttons or continuous speed control regulator. The dispense can be driven by gravity or blow-out with push button.

- \* Battery Lidicator
- \* Helix Switch Close-knit
- \* UV-resistant housing
- \* Lithium Battery
- \* Blow-out/gravity Dispense switch
- \* Continuous Speed Control Wheel

| Cat No   | specification      |          |
|----------|--------------------|----------|
| 1001-000 | Smart Pipet        |          |
| 1002-000 | Hydrophobic filter | 10`s/bag |