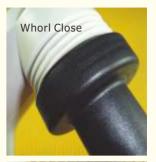

- \* Battery Lidicator
- \* Helix Switch Close-knit
- \* UV-resistant housing
- \* Lithium Battery
- \* Blow-out/gravity Dispense switch
- \* Continuous Speed Control Wheel

| Cat No   | specification      |          |
|----------|--------------------|----------|
| 1001-000 | Smart Pipet        |          |
| 1002-000 | Hydrophobic filter | 10`s/bag |