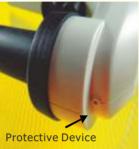

- ◆ Powerful Lithium battery, No memory effect
- Continuous speed control wheel
- ◆ Blow-out and gravity dispense selection
- ◆ Dangerous fume or liquid protective hole
- ◆ Single-handed Operation , Self-inverted on the bench
- ◆ UV-resistant housing, Complies with CE and RoHS
- ◆ Light-weighted; 167g, including a battery
- Other bands to serve as reference points.