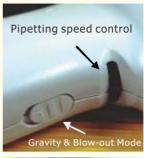

## **Smart Pipet**

Smart pipet is an electronic pipette controller designed for use with graduated and volumetric glass and plastic pipets. The ergonomic design make it very easy handle and operate. The pipetting speed can be controlled by push buttons or continuous speed control regulator. The dispense can be driven by gravity or blow-out with push button.

- \* Battery Lidicator
- \* Helix Switch Close-knit
- \* UV-resistant housing
- \* Lithium Battery
- \* Blow-out/gravity Dispense switch
- \* Continuous Speed Control Wheel

| Cat No   | specification      |          |
|----------|--------------------|----------|
| 1001-000 | Smart Pipet        |          |
| 1002-000 | Hydrophobic filter | 10`s/bag |

- ◆ Powerful Lithium battery, No memory effect
- Continuous speed control wheel
- ◆ Blow-out and gravity dispense selection
- ◆ Dangerous fume or liquid protective hole
- ◆ Single-handed Operation , Self-inverted on the bench
- ◆ UV-resistant housing, Complies with CE and RoHS
- ◆ Light-weighted; 167g, including a battery
- Other bands to serve as reference points.