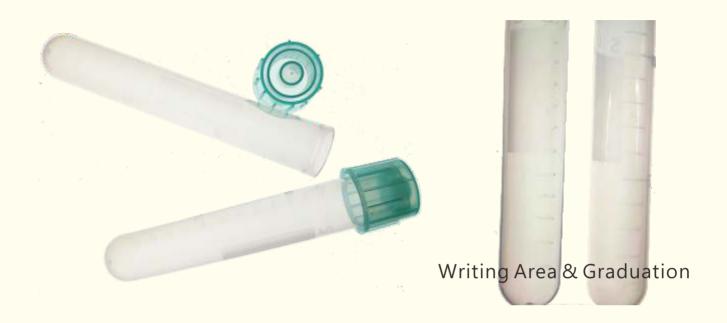

## **Culture Tube**

## Description:

- ◎ 17×100mm, 14ml Sterile Culture Tubes with Cap
- Writing area on tubes
- Graduation: 1ml
- o DNase & RNase Free, Pyrogen Free, Endotoxin Free, Human DNA free
- Sterile Packaging, Free of endotoxins
- ⊚ Two-Step caps, Easier to store
- Made by medical resin (Polypropylene), meet U.S.P. Class VI
- © Class1~10,000 Clean room Product
- ◎ SG6551-000
- Packing: 25' s Tubes/bag, 20' s Bag/case, (500 Tubes/case)