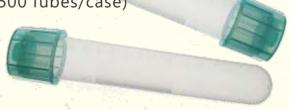

## **Culture Tube**

## Description:

- ◎ 17×100mm, 14ml Sterile Culture Tubes with Cap
- Writing area on tubes
- Graduation: 1ml
- o DNase & RNase Free, Pyrogen Free, Endotoxin Free, Human DNA free
- Sterile Packaging, Free of endotoxins
- ⊚ Two-Step caps, Easier to store
- Made by medical resin (Polypropylene), meet U.S.P. Class VI
- © Class1~10,000 Clean room Product
- ◎ SG6551-000
- Packing: 25' s Tubes/bag, 20' s Bag/case, (500 Tubes/case)